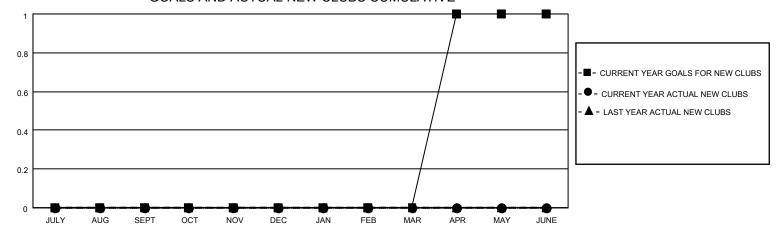

## District 11 D2

| Clubs RESULTS FOR 2022-2023 |   |   |   | Members RESULTS FOR 2022-2023 |    |    |    |
|-----------------------------|---|---|---|-------------------------------|----|----|----|
|                             |   |   |   |                               |    |    |    |
| JULY/AUG/SEPT               | 0 | 0 | 0 | JULY/AUG/SEPT                 | 0  | 36 | 35 |
| OCT/NOV/DEC                 | 0 | 0 | 0 | OCT/NOV/DEC                   | 0  | 30 | 33 |
| JAN/FEB/MAR                 | 0 | 0 | 0 | JAN/FEB/MAR                   | 0  | 0  | 0  |
| APR/MAY/JUNE                | 1 | 0 | 0 | APR/MAY/JUNE                  | 21 | 0  | 0  |

### GOALS AND ACTUAL NEW CLUBS CUMULATIVE