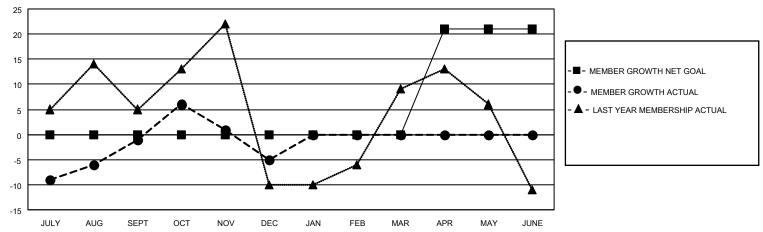

## District 11 D2

| Clubs RESULTS FOR 2022-2023 |   |   |   | Members RESULTS FOR 2022-2023 |    |    |    |
|-----------------------------|---|---|---|-------------------------------|----|----|----|
|                             |   |   |   |                               |    |    |    |
| JULY/AUG/SEPT               | 0 | 0 | 0 | JULY/AUG/SEPT                 | 0  | 36 | 35 |
| OCT/NOV/DEC                 | 0 | 0 | 0 | OCT/NOV/DEC                   | 0  | 30 | 33 |
| JAN/FEB/MAR                 | 0 | 0 | 0 | JAN/FEB/MAR                   | 0  | 0  | 0  |
| APR/MAY/JUNE                | 1 | 0 | 0 | APR/MAY/JUNE                  | 21 | 0  | 0  |

#### GOALS AND ACTUAL MEMBERS CUMULATIVE

| DROPPED CLUBS: 0 |    | 21 CLUBS OF 47 ADDED 1 OR<br>MORE NEW MEMBERS | GENDER DISTRIBUTION                 |              |  |
|------------------|----|-----------------------------------------------|-------------------------------------|--------------|--|
|                  |    | MORE NEW MEMBERS                              | MALE                                | 916 (70.14%) |  |
|                  |    |                                               | FEMALE                              | 389 (29.79%) |  |
| DROPPED MEMBERS  |    |                                               | NON BINARY                          | 1 (0.08%)    |  |
|                  | •  |                                               | PREFER NOT TO ANSWER                | 0 (0.00%)    |  |
| DECEASED         | 8  |                                               |                                     |              |  |
| CLUB CANCELLED   | 0  | CLICK HERE FOR CUMULATIVE                     | TOTAL FAMILY UNIT MEMBERS 228       |              |  |
| OTHER            | 60 | MEMBERSHIP DATA                               |                                     |              |  |
| TOTAL            | 68 |                                               | FAMILY MEMBERS PAYING HALF DUES 119 |              |  |
|                  |    |                                               |                                     |              |  |